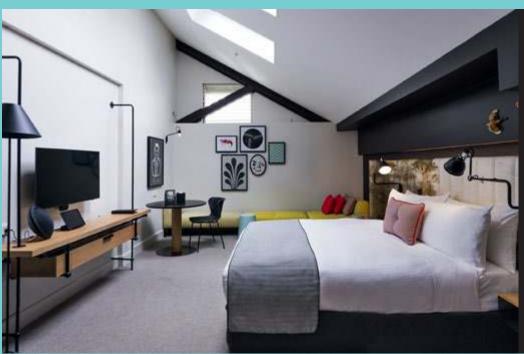

# (ITYVOO LOFT

Crack open the wine on the couch downstairs while taking selfies against the Sydney skyline. Make your way upstairs and dive into your super comfy king-sized bed. The rest is up to your imagination.

### FEATURES

SUPER COMFY KING BED IN UPSTAIRS BEDROOM

SYDNEY CITY SKYLINE VIEWS SMART TV WITH 20 FOXTEL CHANNELS

IN-ROOM IPAD

IN-ROOM COFFEE CAPSULE MACHINE WALK-IN SHOWER

SEPARATE POWDER ROOM

ELECTRIC BLINDS