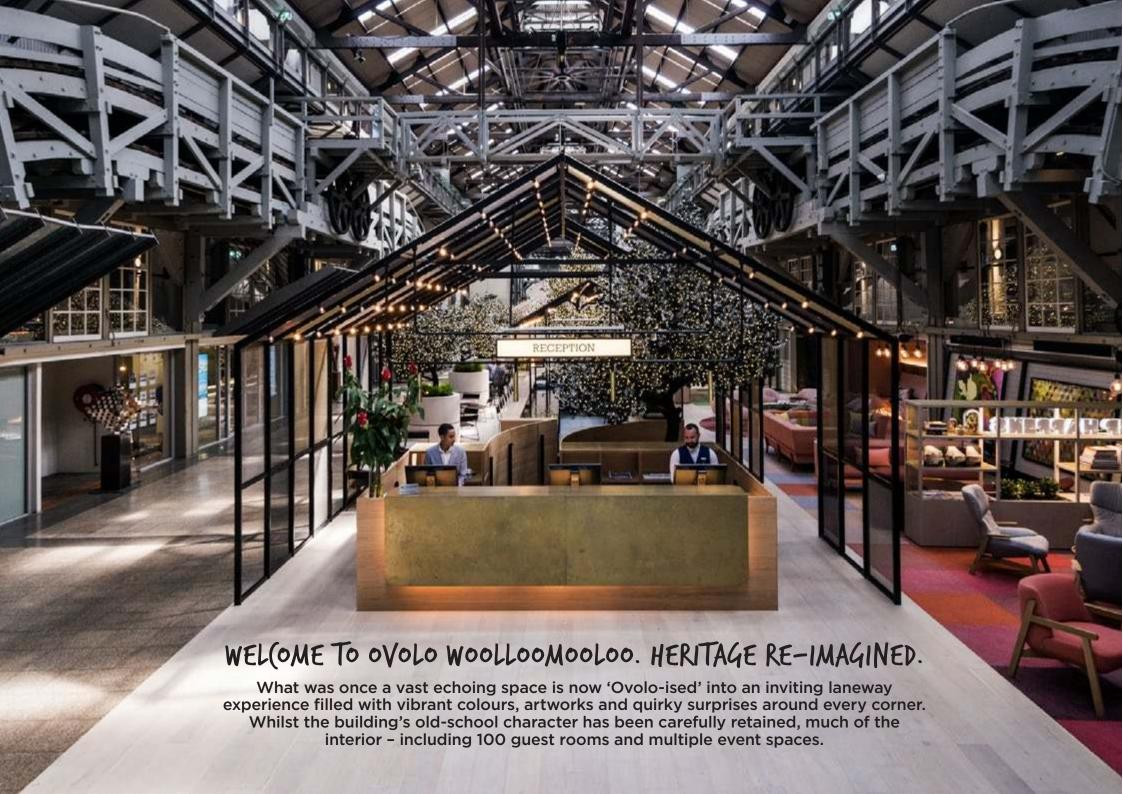

# ALL-IN(LUSIVE SPA(ES

Ovolo Woolloomooloo offers Sydney's most stunning private spaces. Boasting versatile floor plans and fitted with state-of-the-art AV equipment, you'll find something to suit every imaginable occasion and guest list – from functions, cocktail parties and private dining, to off-site meetings, workshops and think tanks.

Choose from one of our Day Delegate and Function packages, or let us custom-plan a bespoke event just for you. Either way, you won't be disappointed.