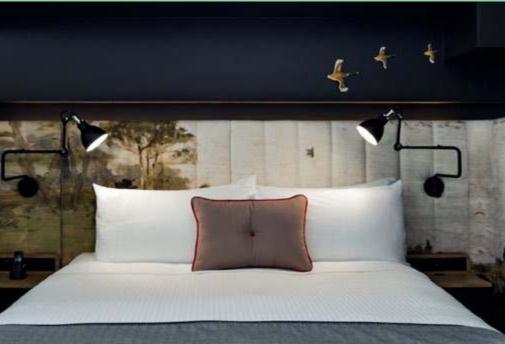

# SUPEROO

A super roomy room with all your in-room needs including Smart TV.

### FEATURES

SUPER COMFY KING BED

SMART TV WITH 20 FOXTEL CHANNELS

IN-ROOM IPAD

WALK-IN SHOWER

ELECTRIC BLINDS

FREE SUPER SPEED WI-FI