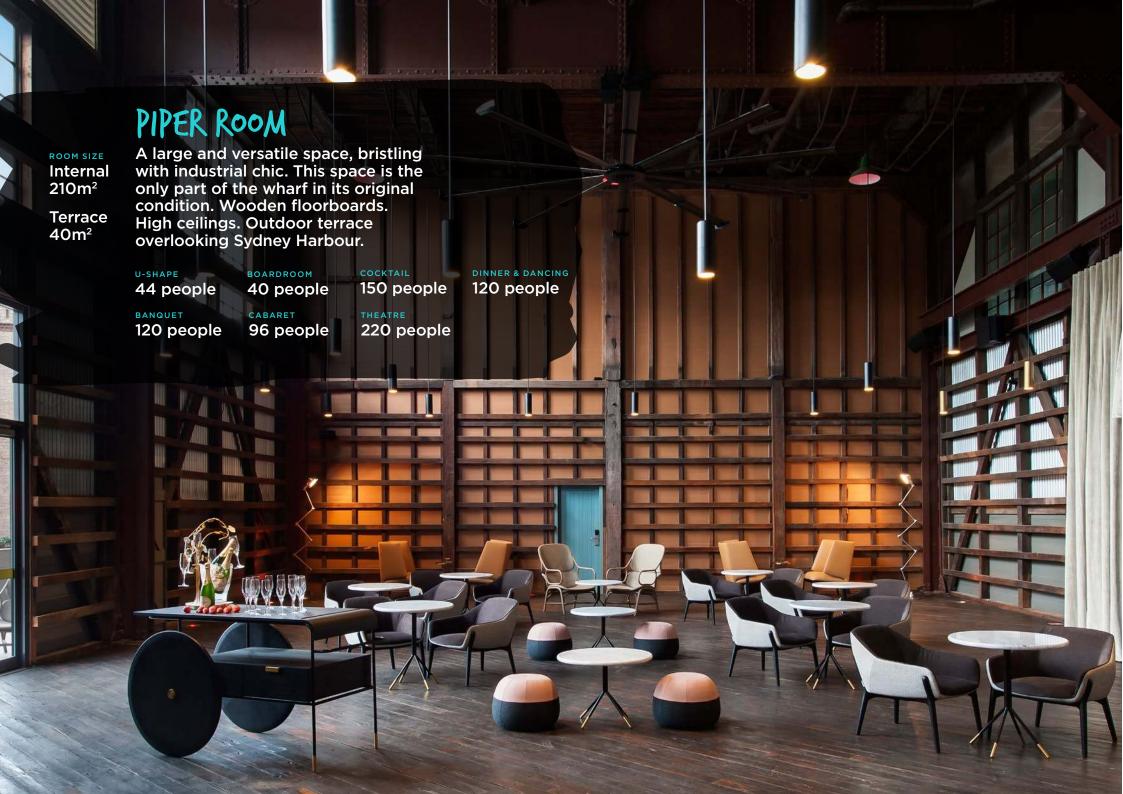

flexible space with windows for loads of natural light

### PADDO

Similar to Darlo but no windows – and bigger

### THE (ROSS

Similar to Darlo including natural light, just bigger

# THE BURBS

Large, flexible, oozing with space and natural light

### PIPER ROOM

Bristling with industrial chic and an outdoor harbour terrace

# THE PIPER ROOMS

Epic 'ballroom-esque' space with natural light and an outdoor harbour terrace

# KIT (HEN TABLE

A relaxed space for casual dinners and informal meetings

### LO LOVNGE

Sleek and social, perfect for private functions and events

# B.1.4

Creative spaces for brainstorms, think tanks & off-sites

### GLAM-A-RAMA

Ultra modern, uber versatile, brimming with tech and gadgets















LOLLIES OF THE DAY



**PENCILS** 



**NOTEPADS** 













# KIT(HEN TABLE

Centrally situated, this is a relaxed space perfect for casual dinners and informal meetings.

CAPACITY

Cocktail Dinner & Dancing
50 people 30 people



# LO LOVNGE

A signature at all Ovolo Hotels, the Lo Lounge is a sleek multipurpose social area designed for guests to work, network or simply kick back and relax. Reserve exclusive use for cocktail parties, launches and major functions. Or hire a smaller section for more intimate gatherings and parties.

CAPACITY

COCKTAIL Dinner & Dancing
150 people 50 people





**B14** 

ROOM SIZE 41m<sup>2</sup>

This is the perfect space for off-site workshops and board meetings. Designed to facilitate roundtable discussions with additional couch seating available for breakout use throughout the session.

CAPACITY

U-SHAPE WITH