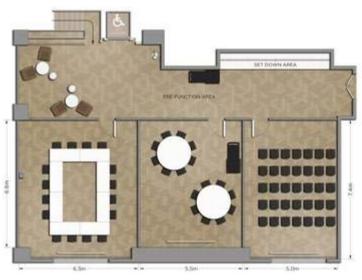

# SAMPLE FLOOR PLANS

THE BURBS Room - 121m<sup>2</sup> / Pre-function area - 56m<sup>2</sup>

THE (ROSS 46m²

B.1.4 41m<sup>2</sup>

PIPER ROOM Internal - 210m<sup>2</sup> / Terrace - 40m<sup>2</sup>

THE PIPER ROOMS Internal - 390m<sup>2</sup> / Terrace - 40m<sup>2</sup>