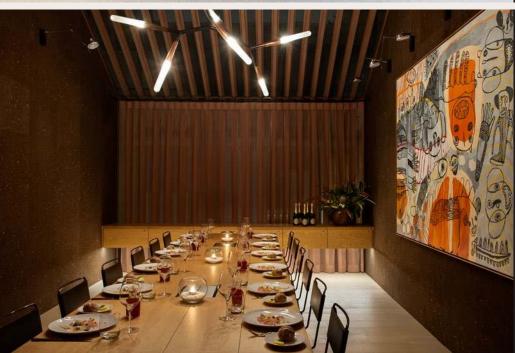

# KIT (HEN TABLE

A relaxed space for casual dinners and informal meetings

# KIT(HEN TABLE

Centrally situated, this is a relaxed space perfect for casual dinners and informal meetings.

CAPACITY

Cocktail Dinner & Dancing
50 people 30 people