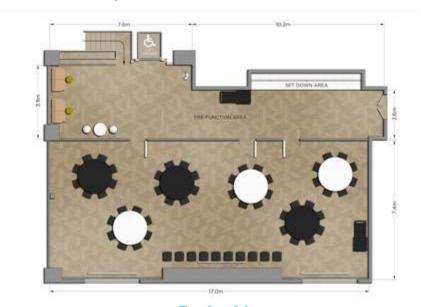

# SAMPLE FLOOR PLANS

THE BURBS Room - 121m<sup>2</sup> / Pre-function area - 56m<sup>2</sup>

THE (ROSS 46m²

B.1.4 41m<sup>2</sup>

PIPER ROOM Internal - 210m<sup>2</sup> / Terrace - 40m<sup>2</sup>

THE PIPER ROOMS Internal - 390m<sup>2</sup> / Terrace - 40m<sup>2</sup>