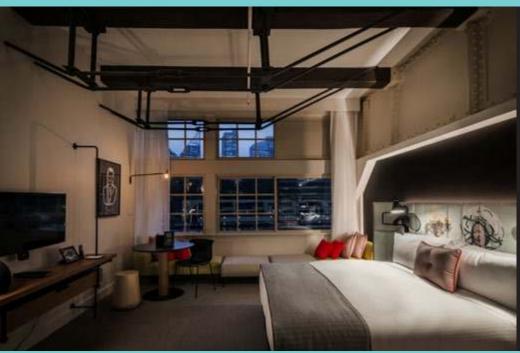

# (ITYVOO KING

King-size your stay with extra space. Plus the majestic Sydney skyline as your backdrop.

### FEATURES

SUPER COMFY KING BED

SYDNEY CITY SKYLINE VIEWS

SMART TV WITH 20 FOXTEL CHANNELS

IN-ROOM IPAD

SEPARATE SHOWER AND BATH

**ELECTRIC BLINDS** 

FREE SUPER SPEED WI-FI