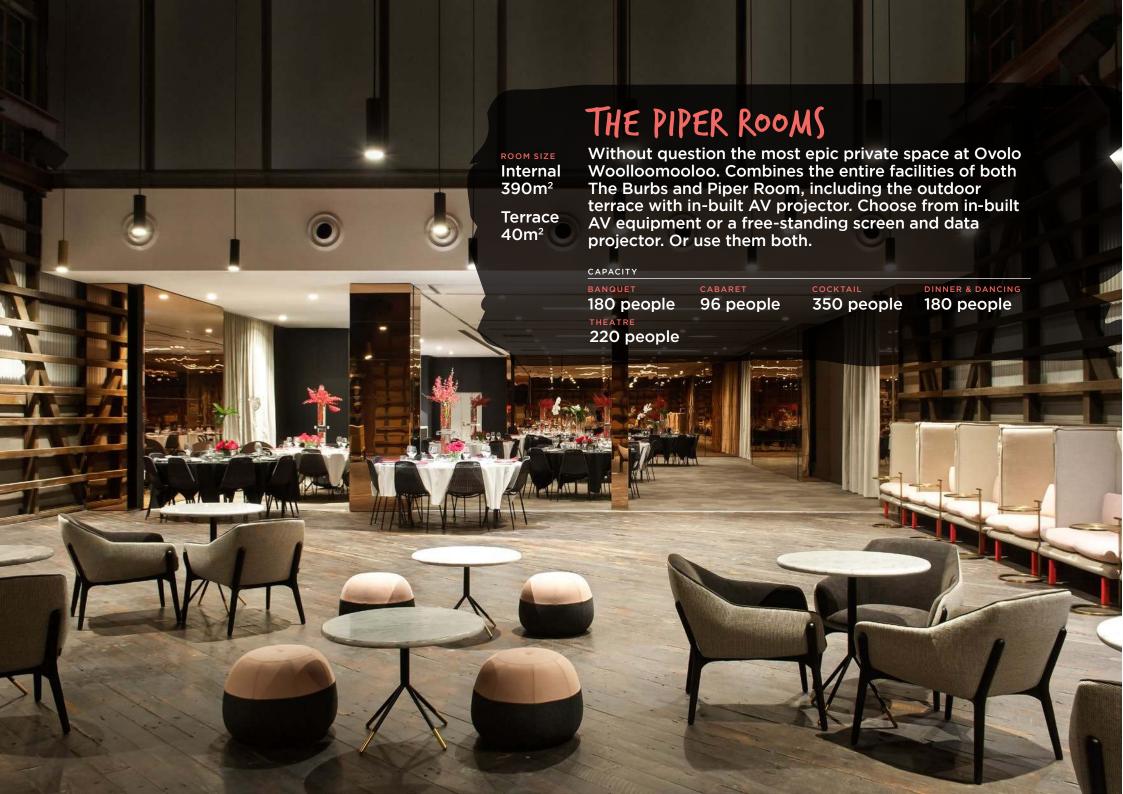

# THE PIPER ROOMS

Epic 'ballroom-esque' space with natural light and an outdoor harbour terrace

# SAMPLE FLOOR PLANS

THE BURBS Room - 121m<sup>2</sup> / Pre-function area - 56m<sup>2</sup>

THE (ROSS 46m²

B.1.4 41m<sup>2</sup>

PIPER ROOM Internal - 210m<sup>2</sup> / Terrace - 40m<sup>2</sup>

THE PIPER ROOMS Internal - 390m<sup>2</sup> / Terrace - 40m<sup>2</sup>