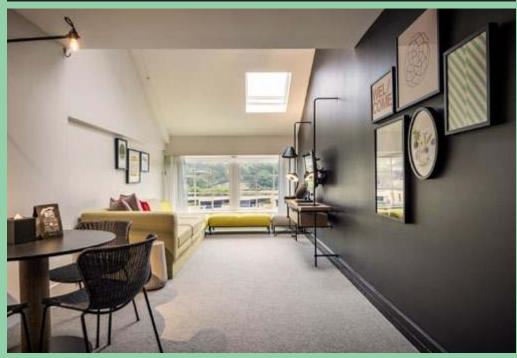

# (ITYVOO LOFT

Crack open the wine on the couch downstairs while taking selfies against the Sydney skyline. Make your way upstairs and dive into your super comfy king-sized bed. The rest is up to your imagination.

### FEATURES

SUPER COMFY KING BED IN UPSTAIRS BEDROOM

SYDNEY CITY SKYLINE VIEWS SMART TV WITH 20 FOXTEL CHANNELS

IN-ROOM IPAD

IN-ROOM COFFEE CAPSULE MACHINE WALK-IN SHOWER

SEPARATE POWDER ROOM

ELECTRIC BLINDS

FREE SUPER SPEED WI-FI