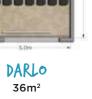

### DARLO

Uber flexible space with windows for loads of natural light

# SAMPLE FLOOR PLANS

THE BURBS Room - 121m<sup>2</sup> / Pre-function area - 56m<sup>2</sup>

THE (ROSS 46m²

B.1.4 41m<sup>2</sup>

PIPER ROOM Internal - 210m<sup>2</sup> / Terrace - 40m<sup>2</sup>

THE PIPER ROOMS Internal - 390m<sup>2</sup> / Terrace - 40m<sup>2</sup>