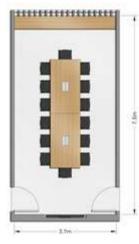

CAPACITY

COCKTAIL Dinner & Dancing
150 people 50 people

**B14** 

ROOM SIZE 41m<sup>2</sup>

This is the perfect space for off-site workshops and board meetings. Designed to facilitate roundtable discussions with additional couch seating available for breakout use throughout the session.

CAPACITY

U-SHAPE WITH COUCHES

BOARDROOM

8 people

8 people