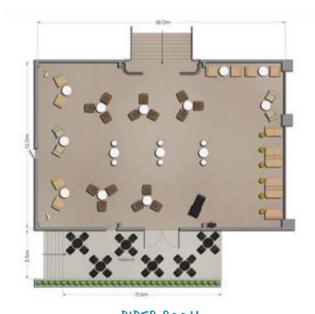

# SAMPLE FLOOR PLANS

THE BURBS Room - 121m<sup>2</sup> / Pre-function area - 56m<sup>2</sup>

THE (ROSS 46m²

B.1.4 41m<sup>2</sup>

PIPER ROOM Internal - 210m<sup>2</sup> / Terrace - 40m<sup>2</sup>

THE PIPER ROOMS Internal - 390m<sup>2</sup> / Terrace - 40m<sup>2</sup>