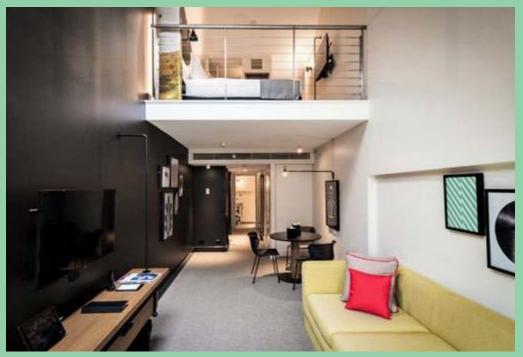

# (ITYVOO LOFT

Crack open the wine on the couch downstairs while taking selfies against the Sydney skyline. Make your way upstairs and dive into your super comfy king-sized bed. The rest is up to your imagination.

### FEATURES

SUPER COMFY KING BED IN UPSTAIRS BEDROOM

SYDNEY CITY SKYLINE VIEWS SMART TV WITH 20 FOXTEL CHANNELS

IN-ROOM IPAD

IN-ROOM COFFEE CAPSULE MACHINE WALK-IN SHOWER

SEPARATE POWDER ROOM

ELECTRIC BLINDS

FREE SUPER SPEED WI-FI