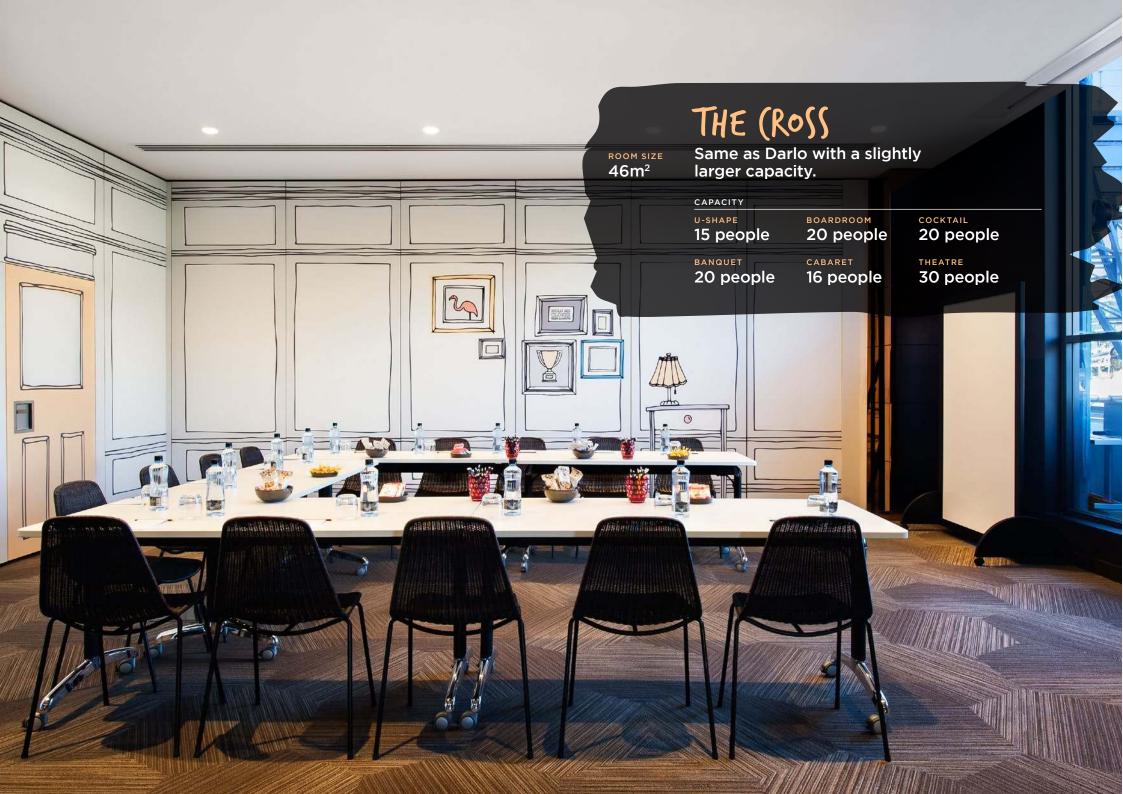

Uber flexible space with windows for loads of natural light

### PADDO

Similar to Darlo but no windows – and bigger

### THE (ROSS

Similar to Darlo including natural light, just bigger

# THE BURBS

Large, flexible, oozing with space and natural light

### PIPER ROOM

Bristling with industrial chic and an outdoor harbour terrace

# THE PIPER ROOMS

Epic 'ballroom-esque' space with natural light and an outdoor harbour terrace

# KIT (HEN TABLE

A relaxed space for casual dinners and informal meetings

### LO LOVNGE

Sleek and social, perfect for private functions and events

# B.1.4

Creative spaces for brainstorms, think tanks & off-sites

### GLAM-A-RAMA

Ultra modern, uber versatile, brimming with tech and gadgets















LOLLIES OF THE DAY



**PENCILS** 



**NOTEPADS** 













# KIT(HEN TABLE

Centrally situated, this is a relaxed space perfect for casual dinners and informal meetings.

CAPACITY

Cocktail Dinner & Dancing
50 people 30 people



# LO LOVNGE

A signature at all Ovolo Hotels, the Lo Lounge is a sleek multipurpose social area designed for guests to work, network or simply kick back and relax. Reserve exclusive use for cocktail parties, launches and major functions. Or hire a smaller section for more intimate gatherings and parties.

CAPACITY

COCKTAIL Dinner & Dancing
150 people 50 people





**B14** 

ROOM SIZE 41m<sup>2</sup>

This is the perfect space for off-site workshops and board meetings. Designed to facilitate roundtable discussions with additional couch seating available for breakout use throughout the session.

CAPACITY

U-SHAPE