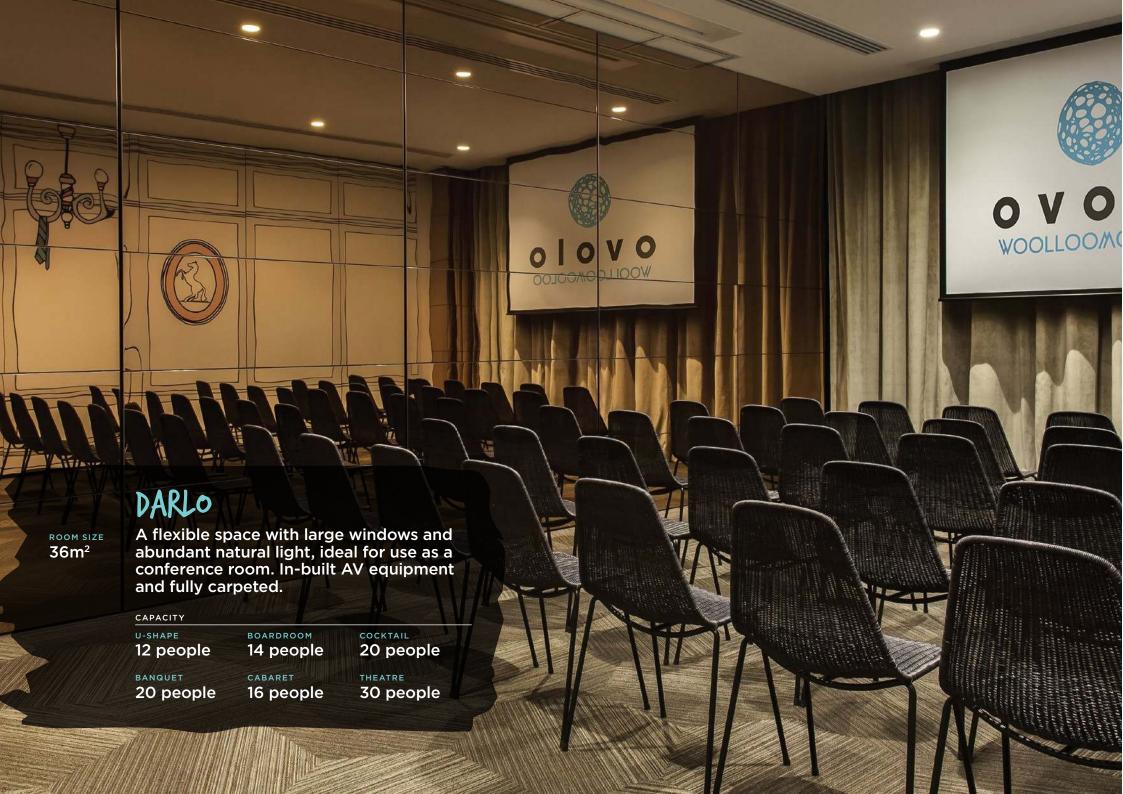

LO

Uber flexible space with windows for loads of natural light

### PADDO

Similar to Darlo but no windows – and bigger

### THE (ROSS

Similar to Darlo including natural light, just bigger

# THE BURBS

Large, flexible, oozing with space and natural light

### PIPER ROOM

Bristling with industrial chic and an outdoor harbour terrace

# THE PIPER ROOMS

Epic 'ballroom-esque' space with natural light and an outdoor harbour terrace

# KIT (HEN TABLE

A relaxed space for casual dinners and informal meetings

### LO LOVNGE

Sleek and social, perfect for private functions and events

# B.1.4

Creative spaces for brainstorms, think tanks & off-sites

### GLAM-A-RAMA

Ultra modern, uber versatile, brimming with tech and gadgets















LOLLIES OF THE DAY



**PENCILS** 



**NOTEPADS** 













# KIT(HEN TABLE

Centrally situated, this is a relaxed space perfect for casual dinners and informal meetings.

CAPACITY

Cocktail Dinner & Dancing
50 people 30 people



# LO LOVNGE

A signature at all Ovolo Hotels, the Lo Lounge is a sleek multipurpose social area designed for guests to work, network or simply kick back and relax. Reserve exclusive use for cocktail parties, launches and major functions. Or hire a smaller section for more intimate gatherings and parties.

CAPACITY

COCKTAIL Dinner & Dancing
150 people 50 people





**B14** 

ROOM SIZE 41m<sup>2</sup>

This is the perfect space for off-site workshops and board meetings. Designed to facilitate roundtable discussions with additional couch seating available for breakout use throughout the session.

CAPACITY

U-SH