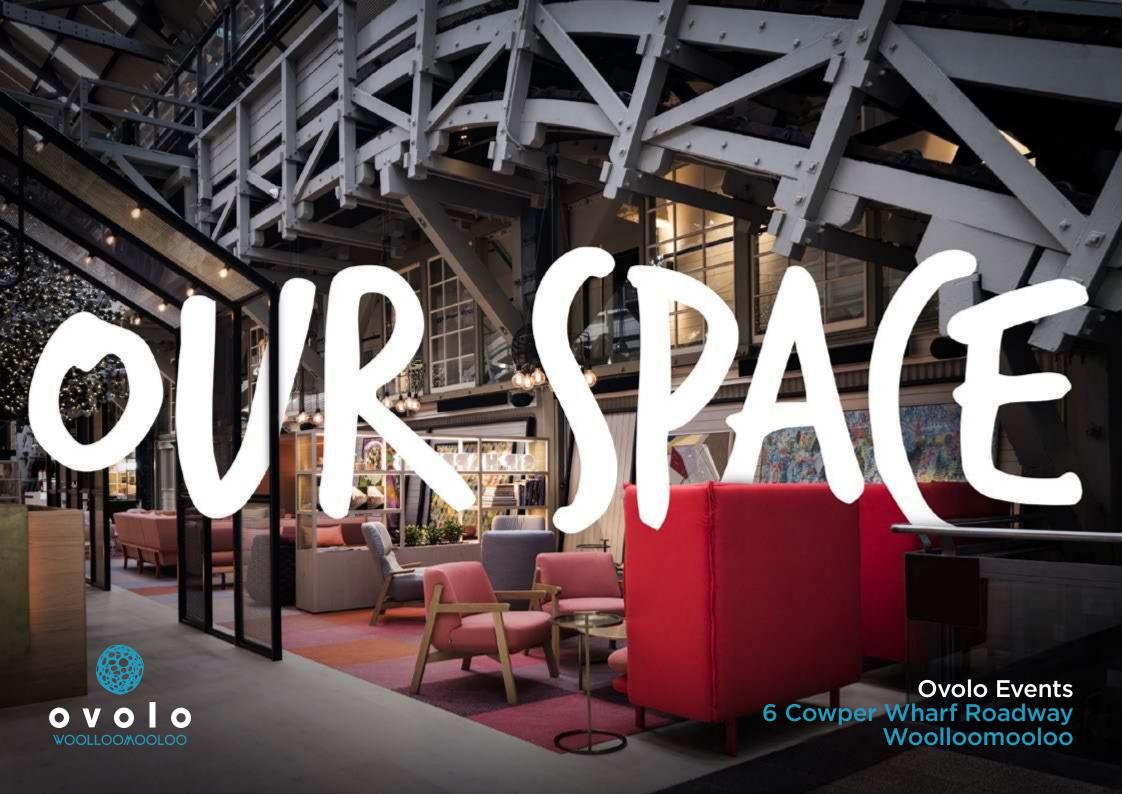

# ALL-IN(LUSIVE SPA(ES

Ovolo Woolloomooloo offers Sydney's most stunning private spaces. Boasting versatile floor plans and fitted with state-of-the-art AV equipment, you'll find something to suit every imaginable occasion and guest list – from functions, cocktail parties and private dining, to off-site meetings, workshops and think tanks.

Choose from one of our Day Delegate and Function packages, or let us custom-plan a bespoke event just for you. Either way, you won't be disappointed.