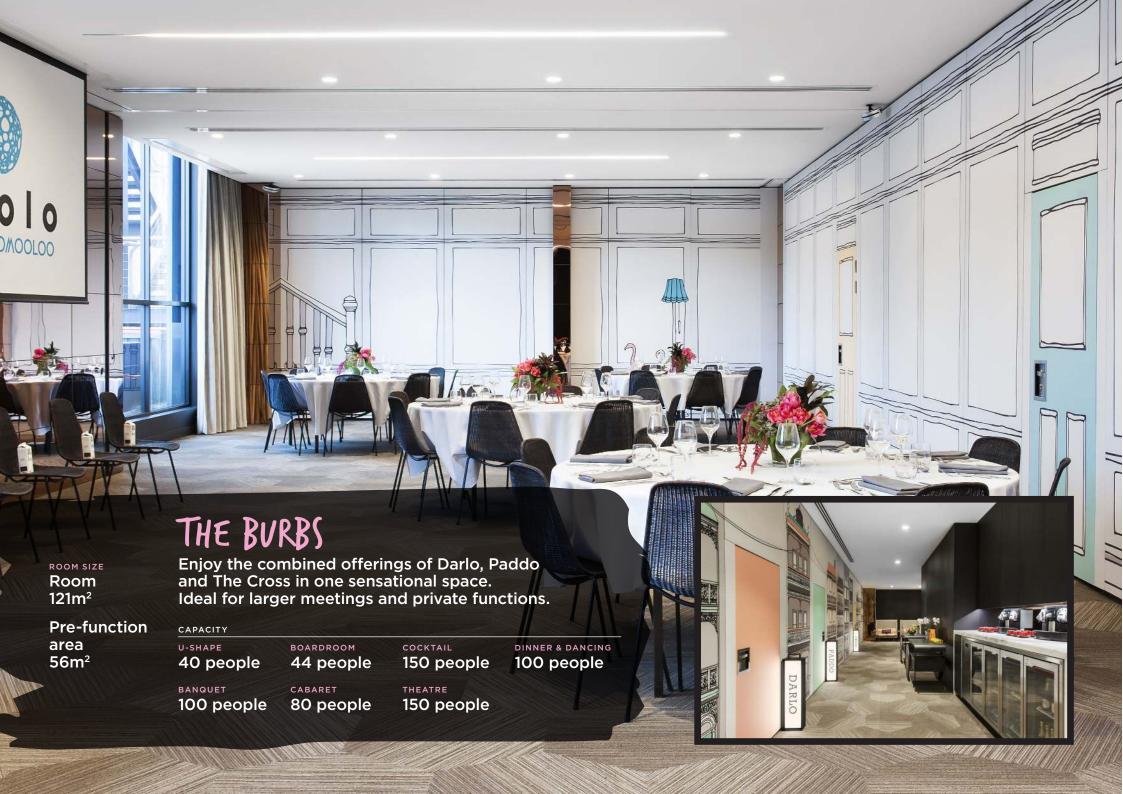

er flexible space with windows for loads of natural light

### PADDO

Similar to Darlo but no windows – and bigger

### THE (ROSS

Similar to Darlo including natural light, just bigger

# THE BURBS

Large, flexible, oozing with space and natural light

### PIPER ROOM

Bristling with industrial chic and an outdoor harbour terrace

# THE PIPER ROOMS

Epic 'ballroom-esque' space with natural light and an outdoor harbour terrace

# KIT (HEN TABLE

A relaxed space for casual dinners and informal meetings

### LO LOVNGE

Sleek and social, perfect for private functions and events

# B.1.4

Creative spaces for brainstorms, think tanks & off-sites

### GLAM-A-RAMA

Ultra modern, uber versatile, brimming with tech and gadgets















LOLLIES OF THE DAY



**PENCILS** 



**NOTEPADS** 













# KIT(HEN TABLE

Centrally situated, this is a relaxed space perfect for casual dinners and informal meetings.

CAPACITY

Cocktail Dinner & Dancing
50 people 30 people



# LO LOVNGE

A signature at all Ovolo Hotels, the Lo Lounge is a sleek multipurpose social area designed for guests to work, network or simply kick back and relax. Reserve exclusive use for cocktail parties, launches and major functions. Or hire a smaller section for more intimate gatherings and parties.

CAPACITY

COCKTAIL Dinner & Dancing
150 people 50 people





**B14** 

ROOM SIZE 41m<sup>2</sup>

This is the perfect space for off-site workshops and board meetings. Designed to facilitate roundtable discussions with additional couch seating available for breakout use throughout the session.

CAPACITY

U-SHAPE WI