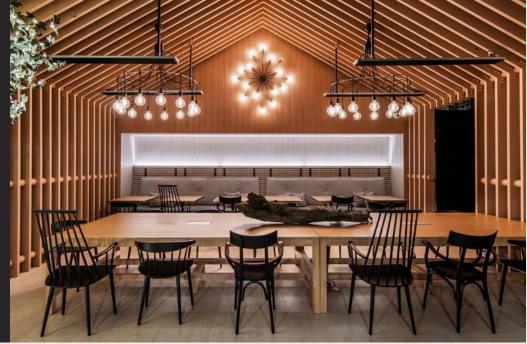

# KIT (HEN TABLE

A relaxed space for casual dinners and informal meetings

# KIT(HEN TABLE

Centrally situated, this is a relaxed space perfect for casual dinners and informal meetings.

CAPACITY

Cocktail Dinner & Dancing
50 people 30 people