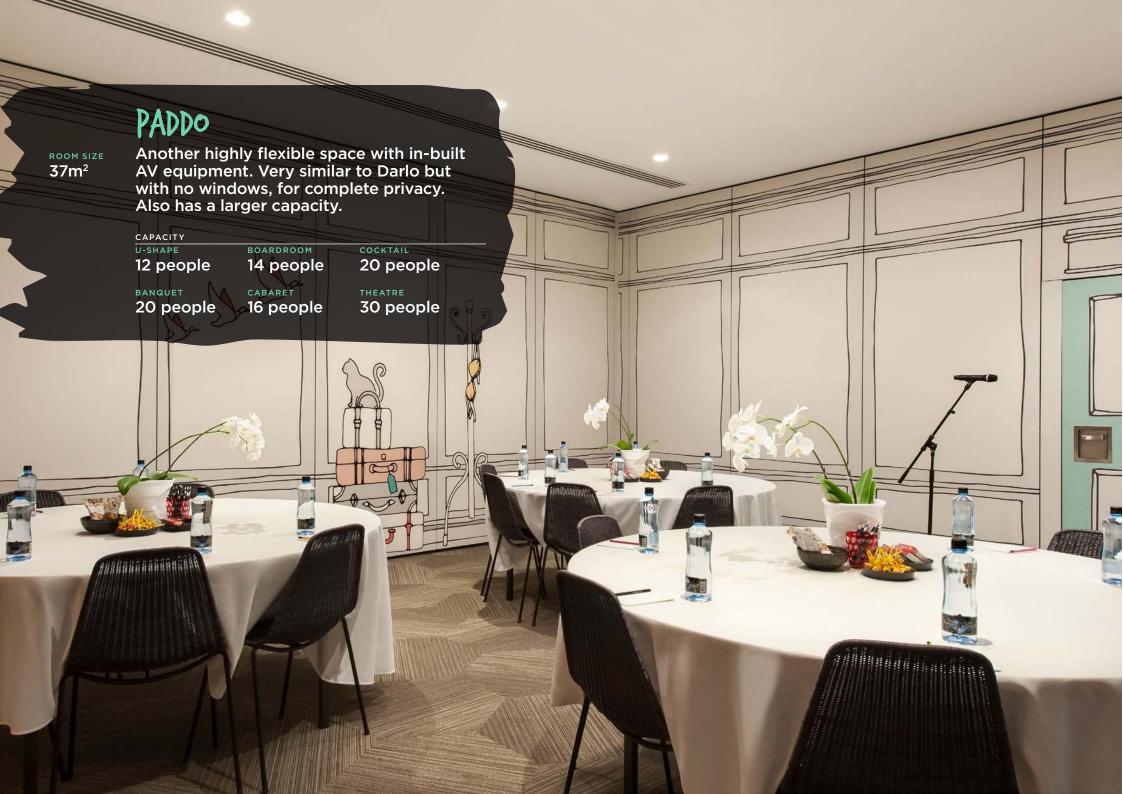

Uber flexible space with windows for loads of natural light

### PADDO

Similar to Darlo but no windows – and bigger

### THE (ROSS

Similar to Darlo including natural light, just bigger

# THE BURBS

Large, flexible, oozing with space and natural light

### PIPER ROOM

Bristling with industrial chic and an outdoor harbour terrace

# THE PIPER ROOMS

Epic 'ballroom-esque' space with natural light and an outdoor harbour terrace

# KIT (HEN TABLE

A relaxed space for casual dinners and informal meetings

### LO LOVNGE

Sleek and social, perfect for private functions and events

# B.1.4

Creative spaces for brainstorms, think tanks & off-sites

### GLAM-A-RAMA

Ultra modern, uber versatile, brimming with tech and gadgets















LOLLIES OF THE DAY



**PENCILS** 



**NOTEPADS** 













# KIT(HEN TABLE

Centrally situated, this is a relaxed space perfect for casual dinners and informal meetings.

CAPACITY

Cocktail Dinner & Dancing
50 people 30 people



# LO LOVNGE

A signature at all Ovolo Hotels, the Lo Lounge is a sleek multipurpose social area designed for guests to work, network or simply kick back and relax. Reserve exclusive use for cocktail parties, launches and major functions. Or hire a smaller section for more intimate gatherings and parties.

CAPACITY

COCKTAIL Dinner & Dancing
150 people 50 people





**B14** 

ROOM SIZE 41m<sup>2</sup>

This is the perfect space for off-site workshops and board meetings. Designed to facilitate roundtable discussions with additional couch seating available for breakout use throughout the session.

CAPACITY

U-SHAP