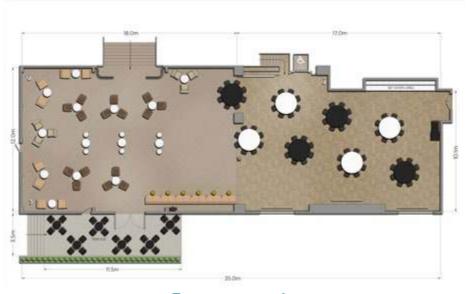

# SAMPLE FLOOR PLANS

THE BURBS Room - 121m<sup>2</sup> / Pre-function area - 56m<sup>2</sup>

THE (ROSS 46m²

B.1.4 41m<sup>2</sup>

PIPER ROOM Internal - 210m<sup>2</sup> / Terrace - 40m<sup>2</sup>

THE PIPER ROOMS Internal - 390m<sup>2</sup> / Terrace - 40m<sup>2</sup>