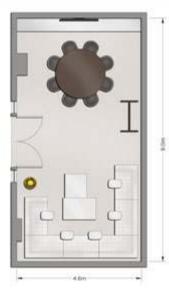

# KIT(HEN TABLE

Centrally situated, this is a relaxed space perfect for casual dinners and informal meetings.

CAPACITY

Cocktail Dinner & Dancing
50 people 30 people