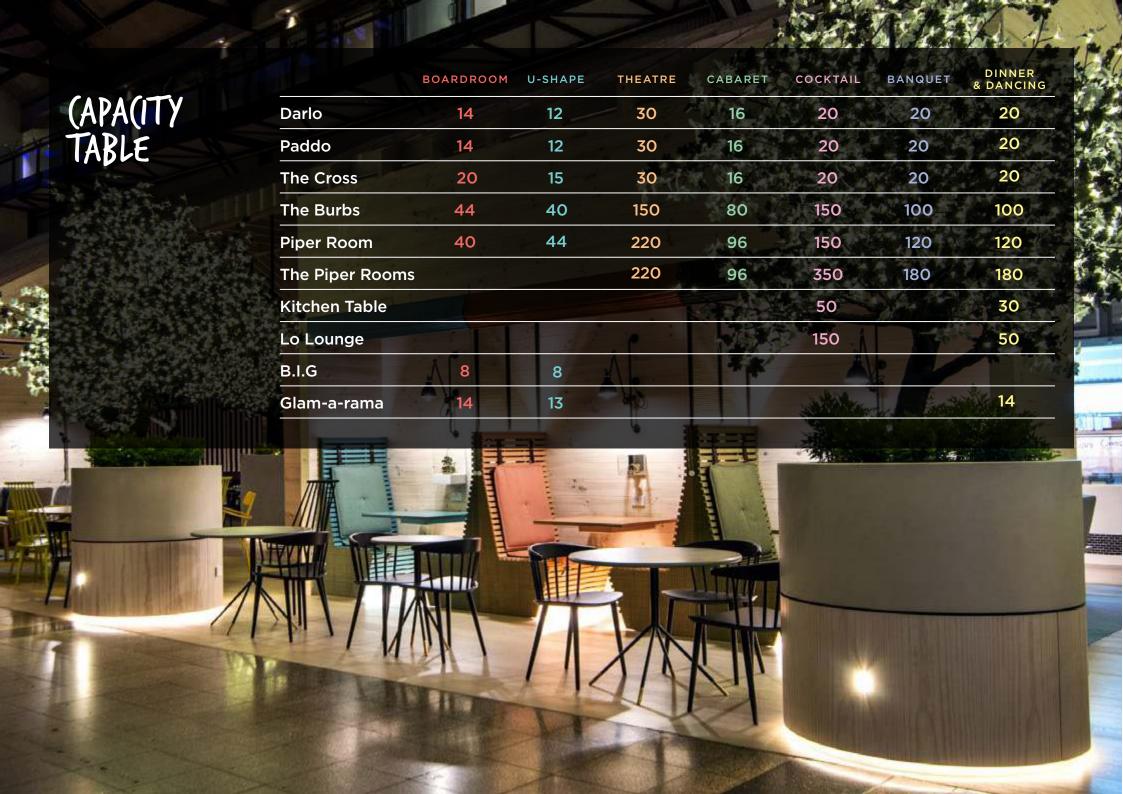

### DARLO

Uber flexible space with windows for loads of natural light

### PADDO

Similar to Darlo but no windows – and bigger

### THE (ROSS

Similar to Darlo including natural light, just bigger

# THE BURBS

Large, flexible, oozing with space and natural light

### PIPER ROOM

Bristling with industrial chic and an outdoor harbour terrace

# THE PIPER ROOMS

Epic 'ballroom-esque' space with natural light and an outdoor harbour terrace

# KIT (HEN TABLE

A relaxed space for casual dinners and informal meetings

### LO LOVNGE

Sleek and social, perfect for private functions and events

# B.1.4

Creative spaces for brainstorms, think tanks & off-sites

### GLAM-A-RAMA

Ultra modern, uber versatile, brimming with tech and gadgets

LOLLIES OF THE DAY

**PENCILS** 

**NOTEPADS** 